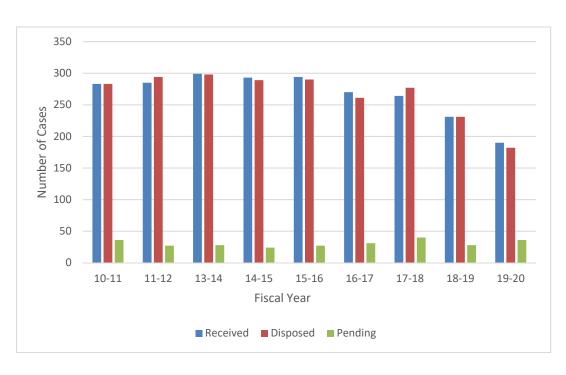

|           |
| Suspension                                                                                                                                                      | 0              |           |
| Removal From Office  Total Not Dismissed                                                                                                                        | 0              | 3         |
| Total Not Distillissed                                                                                                                                          | _              | <u> </u>  |
| Total Complaints Resolved Total Complaints Pending as of June 30, 2020                                                                                          | =              | 182<br>36 |



## **JUDICIAL POSITION:**

| Circuit          | 32.63% | Less than 1% |
|------------------|--------|--------------|
| Magistrate       | 27.89% | Appellate    |
| Family           | 16.32% |              |
| Probate          | 7.37%  |              |
| Municipal        | 6.32%  |              |
| Master-In-Equity | 2.63%  |              |
| Unknown          | 2.63%  |              |
| Referee          | 2.11%  |              |
| Administrative   |        |              |
| Law              | 1.58%  |              |

# **SOURCE OF COMPLAINT:**

| 85.26% | Less than 1%                                       |
|--------|----------------------------------------------------|
| 4.21%  | Disciplinary Counsel                               |
| 2.11%  | Public Official/Agency/Law Enforcement